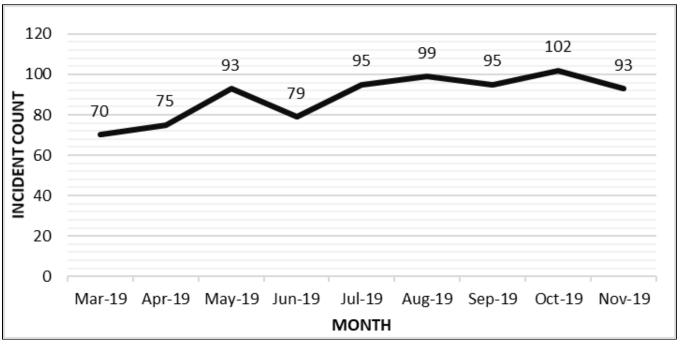

### NATIONWIDE CRIME OVERVIEW, MARCH 2019 - NOVEMBER 2019

#### **NOVEMBER 2019 OVERVIEW**

- Crime statistics reveal a 9% decrease in crime from 102 in October 2019 to 93 in November 2019. However, armed robbery incidents increased by more than double from 4 to 10, the most armed robbery incidents reported to Safeguard this year.
- Bulawayo reported the most significant increase in armed robbery incidents, with an even number of
  incidents occurring at commercial and residential premises as was the overall trend for the month.
  Throughout the year; 75% of the armed robbery incidents reported to Safeguard occurred at residential
  premises making these the most vulnerable.
  - Most bonuses and consumer expenditure increases in December during this period and it is not uncommon for business owners, especially small business owners, to take money home. This however significantly increases the risk of victimisation and all individuals are urged to use cash-in-transit and storage facilities during this period.
- Although assault remains the most common type of violence reported during armed robbery incidents, two
   (2) incidents in Bulawayo were reported whereby suspects discharged firearms, with no fatalities or injuries reported as a result. However, serious injuries have been reported due to assault, with one (1) fatality reported in Emerald Hill.
- Property owners are urged to be vigilant when exiting/entering premises and to ensure that they lock all
  entrances and arm their alarms especially during the early evening and early mornings as suspects know
  people are often less vigilant during this time.
- The following areas have been identified as high risk areas in the past three (3) months and are likely to remain so in the festive season: