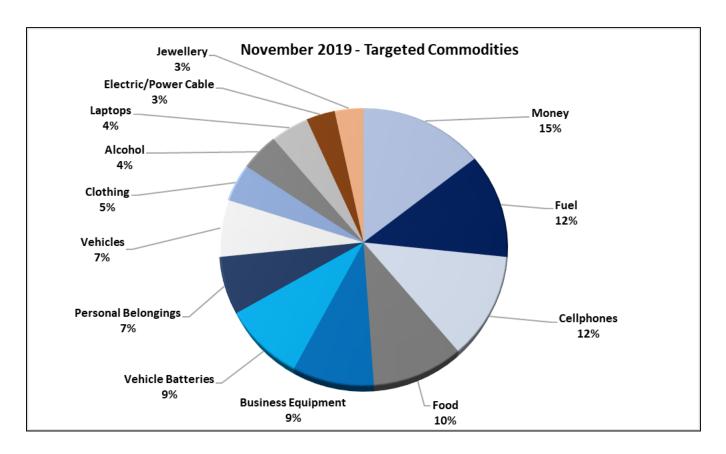

|                                         |
| Mount Pleasant (Break-in and Theft) |                                 |                                         |
| Southerton (Theft)                  |                                 |                                         |
| Greystone Park (Break-in)           |                                 |                                         |
| Highlands (Break-in)                |                                 |                                         |



## SAFEGUARD CRIME REPORT – NOVEMBER 2019





### NATIONWIDE CRIME OVERVIEW, MARCH 2019 - NOVEMBER 2019



#### MONTHLY CRIME INCIDENT BREAKDOWN PER TYPE, MARCH 2019 – NOVEMBER 2019



## **SAFEGUARD CRIME REPORT - NOVEMBER 2019**











#### **TARGETED COMMODITIES, NOVEMBER 2019**









### CRIME TYPE BREAKDOWN PER PROVINCE AND SUBURB, NOVEMBER 2019

| Harare         |                  |             |              |          |               |              |       |                       |           |
|----------------|------------------|-------------|--------------|----------|---------------|--------------|-------|-----------------------|-----------|
| Suburb         | Armed<br>Robbery | Assaul<br>t | Break-I<br>n | Fraud    | Hijackin<br>g | Intrude<br>r | Theft | Theft From<br>Vehicle | Tota<br>I |
| Alexandra Park | 1                |             |              |          |               |              | 1     |                       | 2         |
| Ardbennie      |                  |             |              |          |               |              | 1