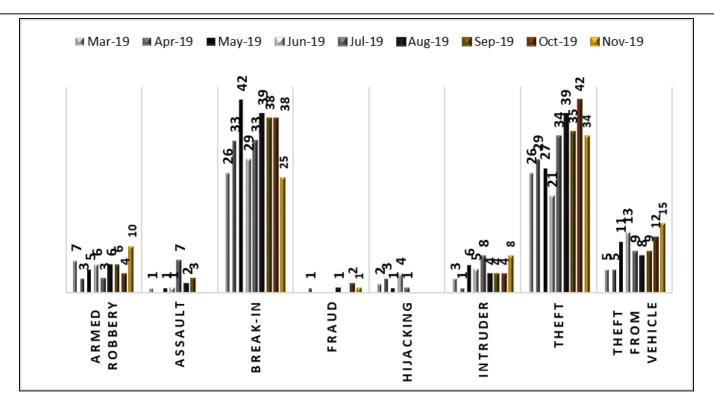

|                                 |                                         |
| Mount Pleasant (Break-in and Theft) |                                 |                                         |
| Southerton (Theft)                  |                                 |                                         |
| Greystone Park (Break-in)           |                                 |                                         |
| Highlands (Break-in)                |                                 |                                         |



## SAFEGUARD CRIME REPORT – NOVEMBER 2019





### NATIONWIDE CRIME OVERVIEW, MARCH 2019 - NOVEMBER 2019



#### MONTHLY CRIME INCIDENT BREAKDOWN PER TYPE, MARCH 2019 – NOVEMBER 2019



## **SAFEGUARD CRIME REPORT - NOVEMBER 2019**











#### **TARGETED COMMODITIES, NOVEMBER 2019**









### CRIME TYPE BREAKDOWN PER PROVINCE AND SUBURB, NOVEMBER 2019

| Harare         |                  |             |              |          |               |              |       |                       |           |
|----------------|------------------|-------------|--------------|----------|---------------|--------------|-------|-----------------------|-----------|
| Suburb         | Armed<br>Robbery | Assaul<br>t | Break-I<br>n | Fraud    | Hijackin<br>g | Intrude<br>r | Theft | Theft From<br>Vehicle | Tota<br>I |
| Alexandra Park | 1                |             |              |          |               |              | 1     |                       | 2         |
| Ardbennie      |                  |             |