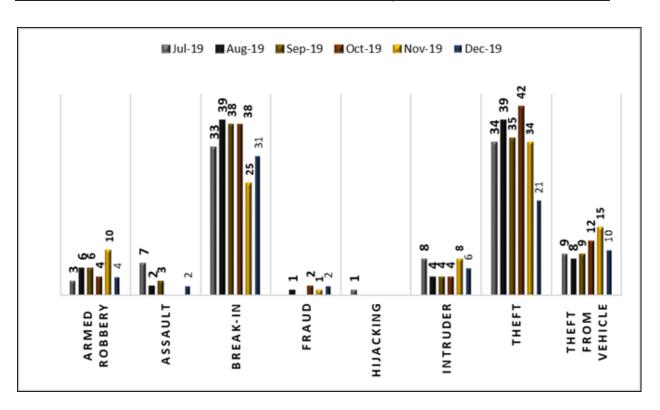

- Break-in incidents were the most common incidents, followed by theft incidents which decreased by 38% between November and December 2019.
- · Although armed robberies are reported down, the threat remains very real and there is a need for increased awareness.
  - · Basic foodstuffs, fuel, and motor vehicle batteries remain the most targeted commodities.
- · Suspects can easily sell the goods for foreign currency locally and across the border.
  - Retailers are urged to be vigilant and security to be on the lookout for fake invoices and receipts, which may be used by, suspects. This is supported by the fact that Nyakamete.
- According to incidents reported to Safeguard over the past three (3) months, the following areas are currently The most vulnerable in Harare, Matebeleland and Manicaland:

### MONTHLY CRIME INCIDENT BREAKDOWN PER TYPE, JULY 2019 – DECEMBER 2019

A member of Safeguard Security Group Branches Nationwide

36 Telford Road, Graniteside, Harare P O Box 66006 Kopje Telephone 751395-9, 771084 (all hours) Fax: 770351 Email: info@safeguard.co.zw Website: www.safeguard.co.zw