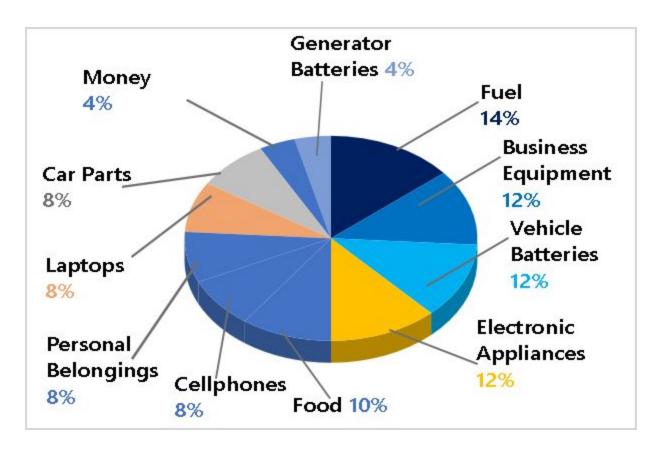

- Break-in incidents were the most common incidents, followed by theft incidents which decreased by 38% between November and December 2019.
- · Although armed robberies are reported down, the threat remains very real and there is a need for increased awareness.
  - · Basic foodstuffs, fuel, and motor vehicle batteries remain the most targeted commodities.
- · Suspects can easily sell the goods for foreign currency locally and across the border.
  - Retailers are urged to be vigilant and security to be on the lookout for fake invoices and receipts, which may be used by, suspects. This is supported by the fact that Nyakamete.
- According to incidents reported to Safeguard over the past three (3) months, the following areas are currently The most vulnerable in Harare, Matebeleland and Manicaland:

# **TARGETED COMMODITIES, DECEMBER 2019**

CRIME TYPE BREAKDOWN PER PROVINCE AND SUBURB, DECEMBER 2019