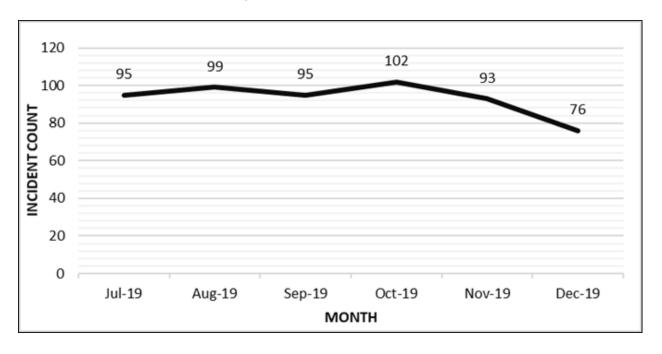

### **DECEMBER 2019 OVERVIEW**

Overall, an 18% decrease in crime from 93 to 76 is visible when comparing November 2019 to December 2019. Crime in city centre has fallen significantly, and this may be due to the ZRP initiatives in the city centre this past few months

### NATIONWIDE CRIME OVERVIEW, JULY 2019 - DECEMBER 2019