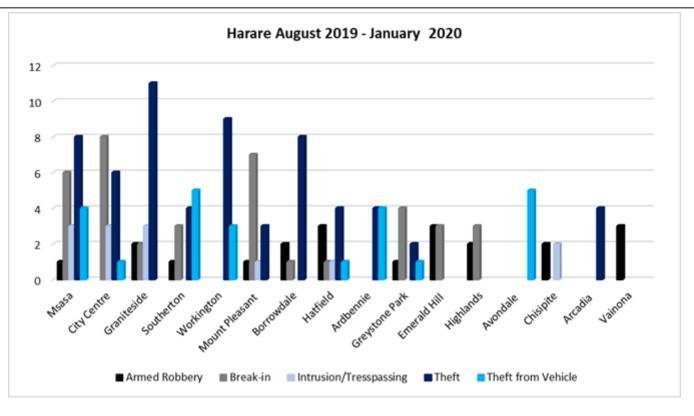

# **Target Areas**

Msasa in Harare is a particularly violent and worrying area at present. Numerous robberies, break in and theft incidents this past week. The other highlights are below

| Harare                                    | Matebeleland           | Manicaland  |
|-------------------------------------------|------------------------|-------------|
| Emerald Hill (Armed Robbery)              | City Centre (Break-in) | Nyakamete   |
| Ballantyne Park (Armed Robbery)           | Hillside               | City Centre |
| Greendale (Break-in and Armed<br>Robbery) |                        |             |
| Msasa (Break-in and Theft)                |                        |             |
| Borrowdale (Theft)                        |                        |             |
| Southerton (Theft from Vehicle)           |                        |             |
|                                           |                        |             |

# High Risk Harare Suburbs