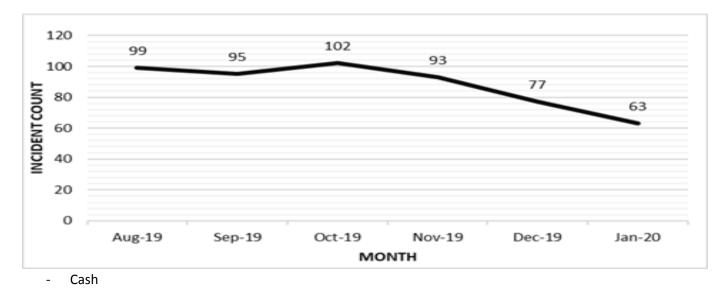

# JANUARY 2020 OVERVIEW

There is good news and bad news this month.

The good is that the number of incidents for **Safeguard customers** has fallen month on month over the last few months .An indication maybe that we are all a bit more aware.

The bad is that the number of incidents is nearly double that of last year in Harare, and the same applies across most areas

Harare Crime January 2019 - January 2020 90 77 80 65 64 70 62 56 55 53 60 51 50 50 35 40 30 21 17 20 10 0 H04-19 Jan 19 Dec.19 130-20 4eb.19 Mar-19 Mari

Crime overall is well up based on the reports we have received.