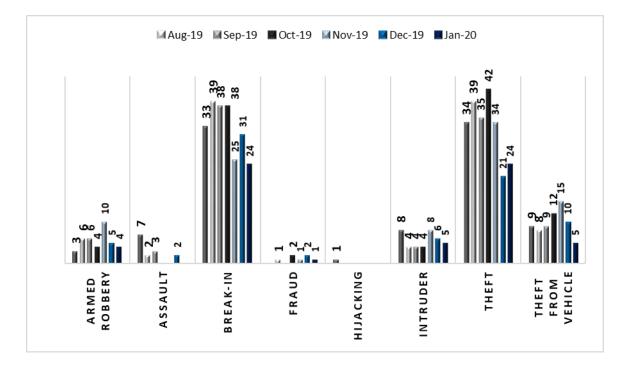

### MONTHLY CRIME INCIDENT BREAKDOWN PER TYPE, AUGUST 2019 – JANUARY 2020

SAFEGUARD